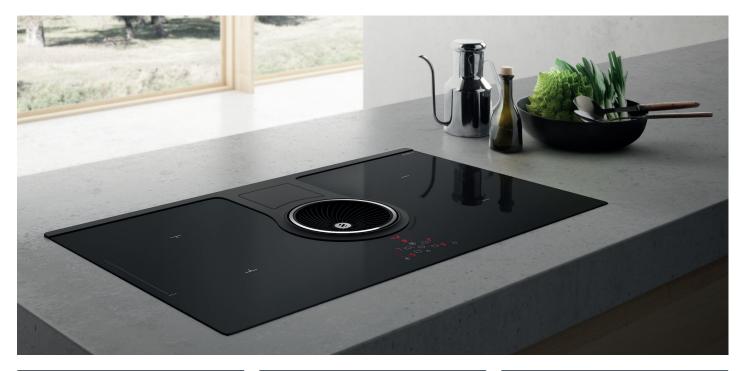

# NikolaTesla One Induction Cooktop & Integrated Rangehood

| Model Nu    | mber                     |
|-------------|--------------------------|
| Aspirating  | (Duct-out):              |
| NIKOLATE    | SLAHPBL/A/83             |
| NIKOLATE    | SLABL/A/83               |
|             |                          |
| Recirculati | ng (Filtered):           |
| NIKOLATE    | SLAHPBL/F/83             |
| NIKOLATE    | SLABL/F/83               |
|             |                          |
| Built-in Ra | ngehood Features         |
| 9 speed + I | 3 Touch control          |
| Duct out:   | 900 m³/h booster airflow |
| Filtered:   | 600 m³/h booster airflow |
|             |                          |

#### Cooktop Features

| Touch controls         |  |
|------------------------|--|
| 9 Power levels         |  |
| Residua heat indicator |  |
| Timer                  |  |
| Child lock             |  |
| Safety shut down       |  |
| Wireless connectivity  |  |
| Bridge cooking zone    |  |
| Pot detector           |  |
| Stop and Go            |  |

## Cooking Areas (HP Model)

4 (2,1 - 3,7 KW) - 18X20 cm 2 x Bridge Cooking Zones

## Cooking Area (non-HP Model)

| 1 x (2,1 - 3 KW) - 18x20 cm      |
|----------------------------------|
| 1 x (1,6 - 1,85 KW) - 18 x 20 cm |
| 1 x (2,3 - 3 KW) - Ø20 cm        |
| 1 x (1,4 KW) - Ø16 cm            |
| 1 x Bridge Cooking Zone          |