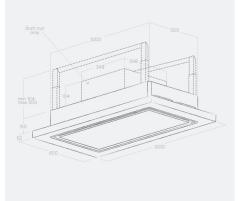

#### Model Number

Aspirating (Duct-out): Natural: LULLABY WOOD/A/120

Recirculating (Filtered): LULLABY WOOD/F/120\*\*

### Included Accessories

Aspirating (Duct-out):

Aluminium grease filter

Remote control

#### Recirculating (Filtered):

Aluminium grease filter

Remote control

\*\* Special Order version with extended lead time

Set of 6 Ceramic filters (FCB0132356D)

### Power Connection

Hard wired