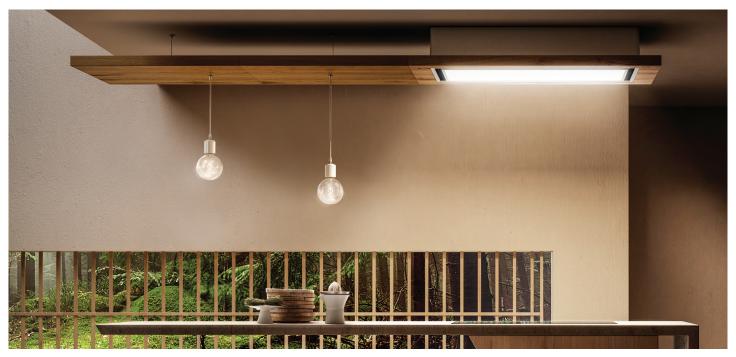

## **Optional Accessories**

Timber shelf (кıт0147858)

Pendant lighting (KIT0147863)

#### Adjustable Lighting

The 28-watt full LED panel makes it possible to adapt the Lullaby's lighting to other lights in your kitchen, adjusting the brightness and temperature to achieve the perfect atmosphere at all times.