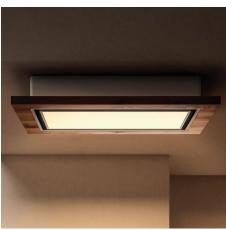

# Lullaby Ceiling Rangehood 120cm

#### Features

Natural oak + White soft touch effect or White lacquered wood + stainless steel

3 speed + 2B remote control

800 m<sup>3</sup>/h booster airflow

### Lighting

LED Panel 28 W

Max noise level Ducted: 53 db(A) / Recirc: 64 db(A)